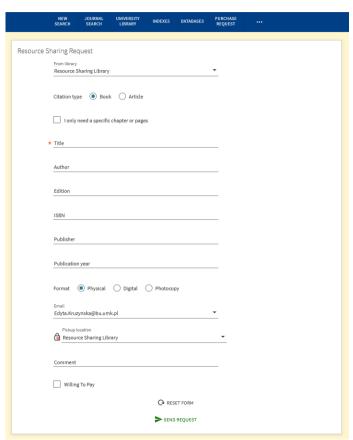

- For books that are not available at any Torun's library!!!
- Find an interested book and it's location or contact the NCU Library Reference Service
- Fill-in online ordering form
- Books will be available at the Main Reading Room
- It is free of charge