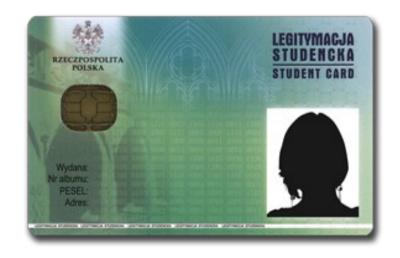

wypozyczalnia@bu.umk.pl phone: +48 56 611 4418

- Student card is needed to:
  - Borrow a book
  - Visit Library's reading rooms

- Periodicals
- Encyclopedias, dictionaries, bibliographies
- Books published before the year 1960
- Special collections
- Materials stored in reading rooms
- Books stored in Open Access Collections with a bright red label on their spines