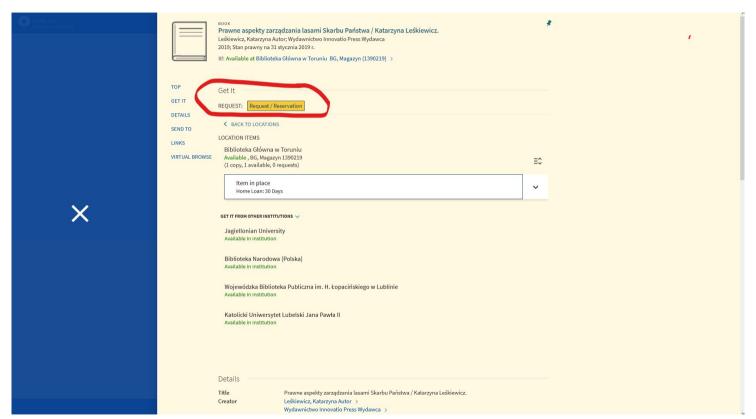

- Check where the book is located Main or departamental library
- Books stored in the Main Library are borrowed and returned to the Main Library
- Books stored in departamental libraries are borrowed and returned to the appropriate departamental library
- Book available push the yellow button "Request/Reservation"

- "Request/Reservation" in the case of on loan books indicates set in the queue and wait for a book return
- An automatic notification is sent by e-mail that the book is waiting to be collected at the Circulation Desk when the book is returned
- Books ordered by reservation are held at the Circulation Desk for 3 days