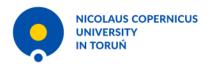

- Check where the book is located Main or departamental library
- Books stored in the Main Library are borrowed and returned to the Main Library
- Books stored in departamental libraries are borrowed and returned to the appropriate departamental library
- Book available push the yellow button "Request/Reservation"

- Books ordered from a library storage are held at the Circulation Desk or at the Main Reading Room for 3 days
- The message is sent to a reader account via e-mail by the Circulation Desk that orders are waiting for collection
- Books prolongation up to 10 times 3 days before the due date (if no reservations are made by another reader)
- For books returned after their due date the system automatically generates a late fee according to the University Library pricing
- Fines 0,3 PLN per day per 1 book PayU option at the reader's library account

- "Request/Reservation" in the case of on loan books indicates set in the queue and wait for a book return
- An automatic notification is sent by e-mail that the book is waiting to be collected at the Circulation Desk when the book is returned
- Books ordered by reservation are held at the Circulation Desk for 3 days