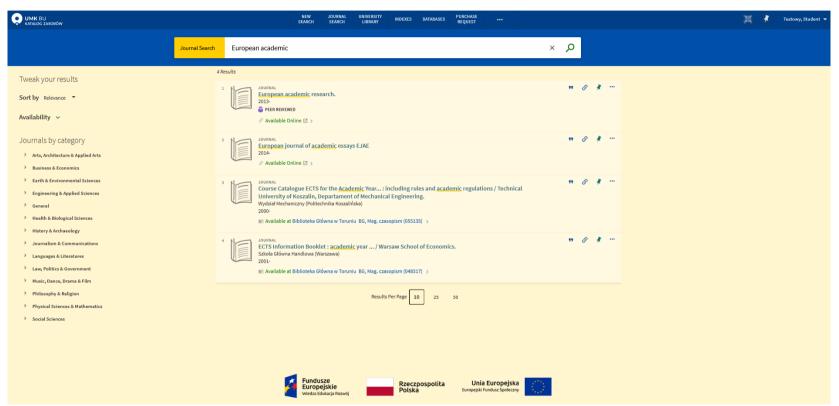

# Pomeranica, Baltica, Vilniana, Copernicana, Toruniensia, Polish Emigration Archives

14 departamental libraries which hold different subject collections

NCU students can use ALL libraries

Search... Q PL

Nicolaus Copernicus University Library / Contact & Opening hours

Resources Services

Special collections

Reader's guide