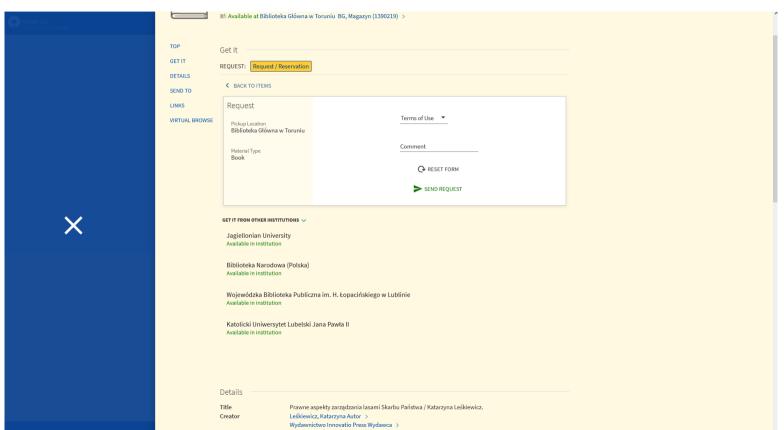

- Check where the book is located Main or departamental library
- Books stored in the Main Library are borrowed and returned to the Main Library
- Books stored in departamental libraries are borrowed and returned to the appropriate departamental library
- Book available push the yellow button "Request/Reservation"

- "Request/Reservation" in the case of on loan books indicates set in the queue and wait for a book return
- An automatic notification is sent by e-mail that the book is waiting to be collected at the Circulation Desk when the book is returned
- Books ordered by reservation are held at the Circulation Desk for 3 days