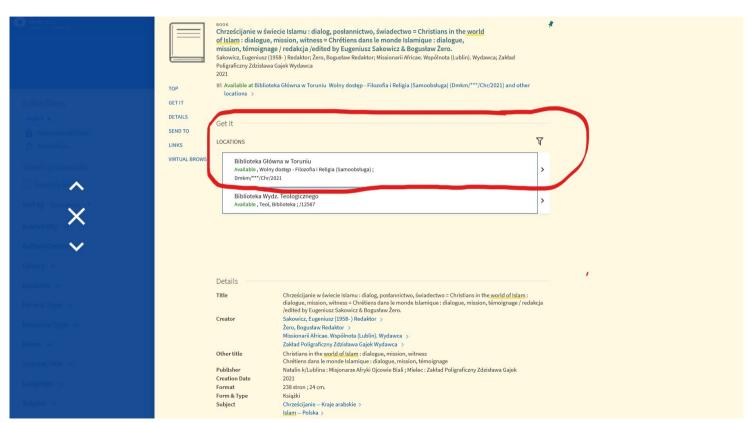

- ✓ Open Access Collections the Main Library, floor I, II and III self-service based
- Library catalogue: "Samoobsługa" (=self-service) in the ordering field can not be ordered online
  - Find the book call number at the library catalogue
     (eg. Dmkm/\*\*\*/Chr/2021) in the relevant collection (eg. ML, OC Religion and Philosophy = BG, WD Religia i Filozofia) and bring it to the Lending Desk on the I floor or to the Main Reading Room on the II floor to check in and borrow
  - Go stright to the collections, browse books by the shelves and borrow ones that interest you

- Check where the book is located Main or departamental library
- Books stored in the Main Library are borrowed and returned to the Main Library
- Books stored in departamental libraries are borrowed and returned to the appropriate departamental library
- Book available push the yellow button "Request/Reservation"