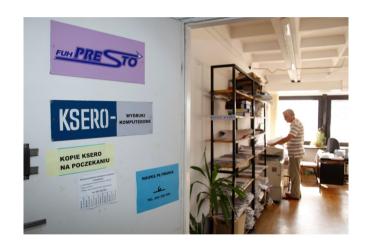

- PRESTO Copy Centre (Main Library, ground floor)
- Self-service photocopiers (magnetic cards or coins)
- Ordering forms at the Library reading rooms and Open Access Collections

37

- \* Any questions / Help needed:
- ✓ informacja@bu.umk.pl
- phone: +48 56 611 4399