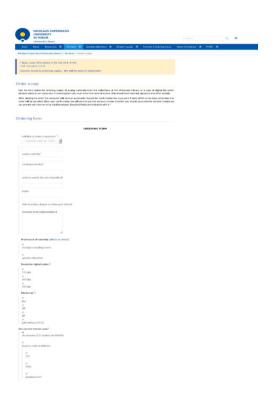

- Find interested book/ an article/ a special collection item at the NCU Library catalogue
- Contact the NCU Digital Office:
  repro@bu.umk.pl
- Fill-in ordering form at the Library reading rooms
- Use electronic ordering form https://www.bu.umk.pl/web/eng/order-acopy