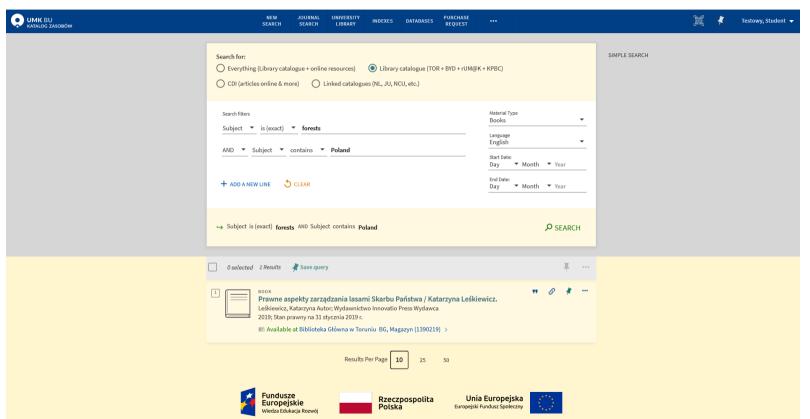

- ✓ Open Access Collections the Main Library, floor I, II and III self-service based
- Library catalogue: "Samoobsługa" (=self-service) in the ordering field can not be ordered online
  - Find the book call number at the library catalogue
     (eg. Dmkm/\*\*\*/Chr/2021) in the relevant collection (eg. ML, OC Religion and Philosophy = BG, WD Religia i Filozofia) and bring it to the Lending Desk on the I floor or to the Main Reading Room on the II floor to check in and borrow
  - Go stright to the collections, browse books by the shelves and borrow ones that interest you