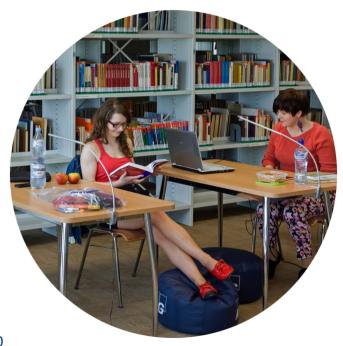

# Follow

Join in our Library Training

University Museum

- Leave coats at a cloakroom
- Put bag at a locker and take key with you
- Free plastic bags (available at a cloakroom) for own materials

| CENTRAL AUTHENTICATION SERVICE                                                                                                                         |                                                                                                        |  |  |  |  |
|--------------------------------------------------------------------------------------------------------------------------------------------------------|--------------------------------------------------------------------------------------------------------|--|--|--|--|
| In order to use this service you must be a staff member or a student or an alumn of UMK and you must have an account on one of the university servers. |                                                                                                        |  |  |  |  |
| See here to find out how to apply for an account.                                                                                                      |                                                                                                        |  |  |  |  |
| ENTER YOUR NETWORK ACCOUNT ID AND PASSWORD:                                                                                                            |                                                                                                        |  |  |  |  |
| User:                                                                                                                                                  | NCU email address                                                                                      |  |  |  |  |
| Password:                                                                                                                                              | e.g. login@umk.pl, login@his.umk.pl, nralbumu@stud.umk.pl Password dedicated to your NCU email account |  |  |  |  |
|                                                                                                                                                        | LOGIN                                                                                                  |  |  |  |  |
| » help » list of services » about this page » wersja polska                                                                                            |                                                                                                        |  |  |  |  |