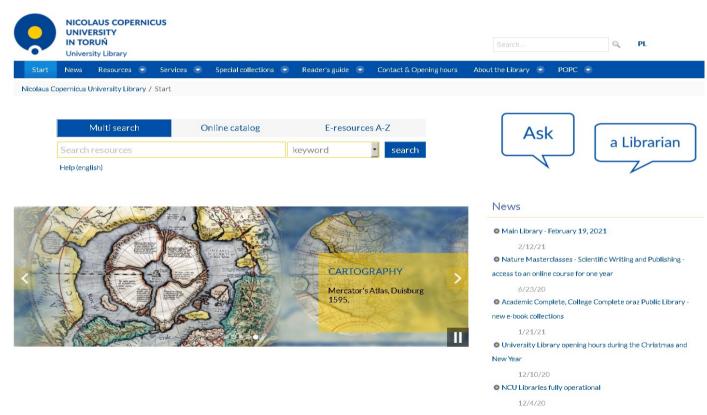

# Pomeranica, Baltica, Vilniana, Copernicana, Toruniensia, Polish Emigration Archives

14 departamental libraries which hold different subject collections

NCU students can use ALL libraries

Search... Q PL

# Nicolaus Copernicus University Library